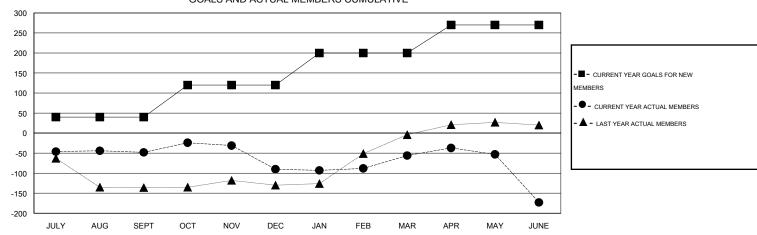

## LOCATION PHILIPPINES

|               |                  | Clubs             |                  |                  | Members               |                    |                                     |                    |                  |
|---------------|------------------|-------------------|------------------|------------------|-----------------------|--------------------|-------------------------------------|--------------------|------------------|
|               | RESU             | LTS FOR 2014-2015 | i                |                  | RESULTS FOR 2014-2015 |                    |                                     |                    |                  |
| QUARTER       | NEW CLUB<br>GOAL | NEW CLUBS         | DROPPED<br>CLUBS | NET<br>GAIN/LOSS | QUARTER               | NEW MEMBER<br>GOAL | CHARTER AND<br>NEW MEMBERS<br>ADDED | DROPPED<br>MEMBERS | NET<br>GAIN/LOSS |
| JULY/AUG/SEPT | 1                | 0                 | 0                | 0                | JULY/AUG/SEPT         | 40                 | 19                                  | 67                 | -48              |
| OCT/NOV/DEC   | 2                | 1                 | 2                | -1               | OCT/NOV/DEC           | 80                 | 68                                  | 110                | -42              |
| JAN/FEB/MAR   | 2                | 0                 | 0                | 0                | JAN/FEB/MAR           | 80                 | 79                                  | 45                 | 34               |
| APR/MAY/JUNE  | 2                | 0                 | 1                | -1               | APR/MAY/JUNE          | 70                 | 37                                  | 154                | -117             |