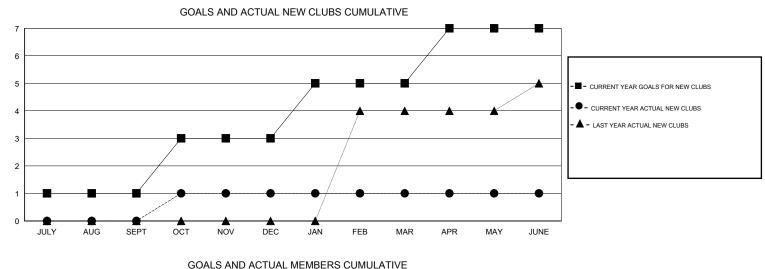

## LOCATION PHILIPPINES

|               |                  | Clubs             |                  |                  | Members               |                    |                                     |                    |                  |
|---------------|------------------|-------------------|------------------|------------------|-----------------------|--------------------|-------------------------------------|--------------------|------------------|
|               | RESU             | LTS FOR 2014-2015 | i                |                  | RESULTS FOR 2014-2015 |                    |                                     |                    |                  |
| QUARTER       | NEW CLUB<br>GOAL | NEW CLUBS         | DROPPED<br>CLUBS | NET<br>GAIN/LOSS | QUARTER               | NEW MEMBER<br>GOAL | CHARTER AND<br>NEW MEMBERS<br>ADDED | DROPPED<br>MEMBERS | NET<br>GAIN/LOSS |
| JULY/AUG/SEPT | 1                | 0                 | 0                | 0                | JULY/AUG/SEPT         | 40                 | 19                                  | 67                 | -48              |
| OCT/NOV/DEC   | 2                | 1                 | 2                | -1               | OCT/NOV/DEC           | 80                 | 68                                  | 110                | -42              |
| JAN/FEB/MAR   | 2                | 0                 | 0                | 0                | JAN/FEB/MAR           | 80                 | 79                                  | 45                 | 34               |
| APR/MAY/JUNE  | 2                | 0                 | 1                | -1               | APR/MAY/JUNE          | 70                 | 37                                  | 154                | -117             |